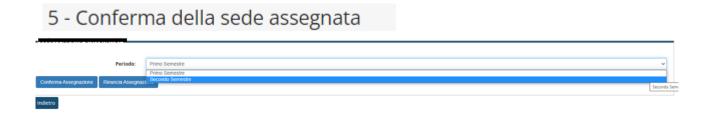

5) If you want to accept, select first the semester in which you plan to start your mobility under "Periodo" (first term= "Primo Semestre"; second term= "Secondo Semestre")

6) If you want to accept your mobility, click on "Conferma Assegnazione"; if you want to renounce, click on "Rinuncia Assegnazione"

| 5 - Conferma della sede assegnat               | a              |  |
|------------------------------------------------|----------------|--|
| E' possibile effettuare la conferma della sede |                |  |
| _                                              |                |  |
|                                                |                |  |
| Periodo:                                       | Primo Semestre |  |
|                                                |                |  |
| Conferma Assegnazione Rinuncia Assegnazione    |                |  |
|                                                |                |  |
| Indietro                                       |                |  |