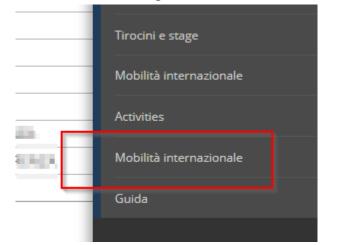

## Acceptance instructions:

 Log in your personal area with your ESSE3 credentials and select "Mobilità internazionale" on the menu on the right:

Then click on "Bandi di Mobilità"

2) Click on the magnifying lens icon to access your application details