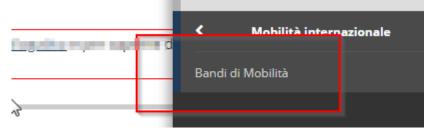

## Acceptance instructions:

 Log in your personal area with your ESSE3 credentials and select "Mobilità internazionale" on the menu on the right:

Then click on "Bandi di Mobilità"

2) Click on the magnifying lens icon to access your application details